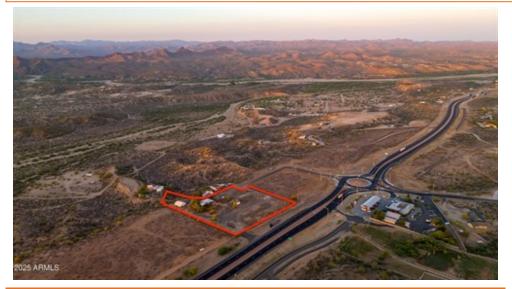

## Remarks

Unlimited Potential in Prime Location! Situated at the Vulture Mine roundabout on US Highway 93, this 4.296-acre property offers exceptional visibility and accessibilityideal for future C2 Commercial development. Existing Right Hand Turn Lane off of the US 93. Currently used as a residential lot, the property includes a charming 1953 historic home full of character, a huge detached workshop, and multiple RV hookups. Formerly the site of a rock shop, this location is rich in history and opportunity. The home is being offered fully furnished move-in ready or perfect as a base while you build your Arizona dream. Explore the possibilities in this high-traffic, high-potential location!