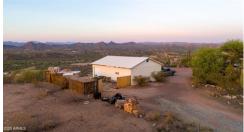

## Remarks

Unlimited Potential in Prime Location! Situated at the Vulture Mine roundabout on US Highway 93, this 4.296-acre property offers exceptional visibility and accessibilityideal for future C2 Commercial development. Existing Right Hand Turn Lane off of the US 93. Currently used as a residential lot, the property includes a charming 1953 historic home full of character, a huge detached workshop, and multiple RV hookups. Formerly the site of a rock shop, this location is rich in history and opportunity. The home is being offered fully furnished move-in ready or perfect as a base while you build your Arizona dream. Explore the possibilities in this high-traffic, high-potential location!